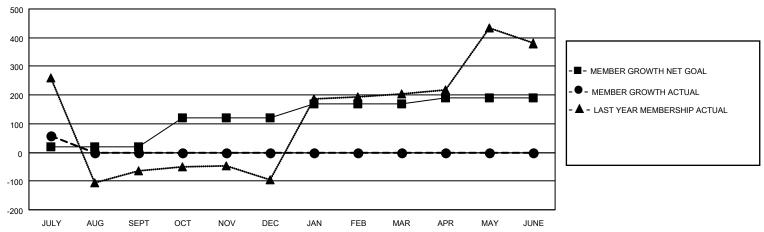

#### GOALS AND ACTUAL MEMBERS CUMULATIVE

| DROPPED CLUBS: 0 |   | 11 CLUBS OF 89 ADDED 1 OR<br>MORE NEW MEMBERS | GENDER DISTRIBUTION                   |                |  |
|------------------|---|-----------------------------------------------|---------------------------------------|----------------|--|
|                  |   | INOILE INEW INIEINIBEING                      | MALE                                  | 1,900 (69.70%) |  |
|                  |   |                                               | FEMALE                                | 826 (30.30%)   |  |
| DROPPED MEMBERS  |   |                                               | NON BINARY                            | 0 (0.00%)      |  |
| DEGEAGED         | 0 |                                               | PREFER NOT TO ANSWER                  | 0 (0.00%)      |  |
| DECEASED         | U |                                               |                                       |                |  |
| CLUB CANCELLED   | 0 | CLICK HERE FOR CUMULATIVE                     | TOTAL FAMILY UNIT MEMBERS             | 1,961          |  |
| OTHER            | 9 | MEMBERSHIP DATA                               |                                       |                |  |
| TOTAL            | 9 |                                               | FAMILY MEMBERS PAYING HALF DUES 1,465 |                |  |
|                  |   |                                               |                                       |                |  |

### District 315A2

| Clubs RESULTS FOR 2022-2023 |    |   |   | Members  RESULTS FOR 2022-2023 |     |    |   |
|-----------------------------|----|---|---|--------------------------------|-----|----|---|
|                             |    |   |   |                                |     |    |   |
| JULY/AUG/SEPT               | 10 | 2 | 0 | JULY/AUG/SEPT                  | 20  | 69 | 9 |
| OCT/NOV/DEC                 | 5  | 0 | 0 | OCT/NOV/DEC                    | 100 | 0  | 0 |
| JAN/FEB/MAR                 | 2  | 0 | 0 | JAN/FEB/MAR                    | 50  | 0  | 0 |
| APR/MAY/JUNE                | 0  | 0 | 0 | APR/MAY/JUNE                   | 20  | 0  | 0 |