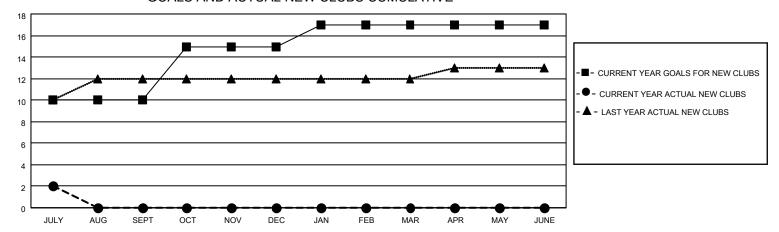

#### GOALS AND ACTUAL NEW CLUBS CUMULATIVE

### District 315A2

| Clubs RESULTS FOR 2022-2023 |    |   |   | Members  RESULTS FOR 2022-2023 |     |    |   |
|-----------------------------|----|---|---|--------------------------------|-----|----|---|
|                             |    |   |   |                                |     |    |   |
| JULY/AUG/SEPT               | 10 | 2 | 0 | JULY/AUG/SEPT                  | 20  | 69 | 9 |
| OCT/NOV/DEC                 | 5  | 0 | 0 | OCT/NOV/DEC                    | 100 | 0  | 0 |
| JAN/FEB/MAR                 | 2  | 0 | 0 | JAN/FEB/MAR                    | 50  | 0  | 0 |
| APR/MAY/JUNE                | 0  | 0 | 0 | APR/MAY/JUNE                   | 20  | 0  | 0 |